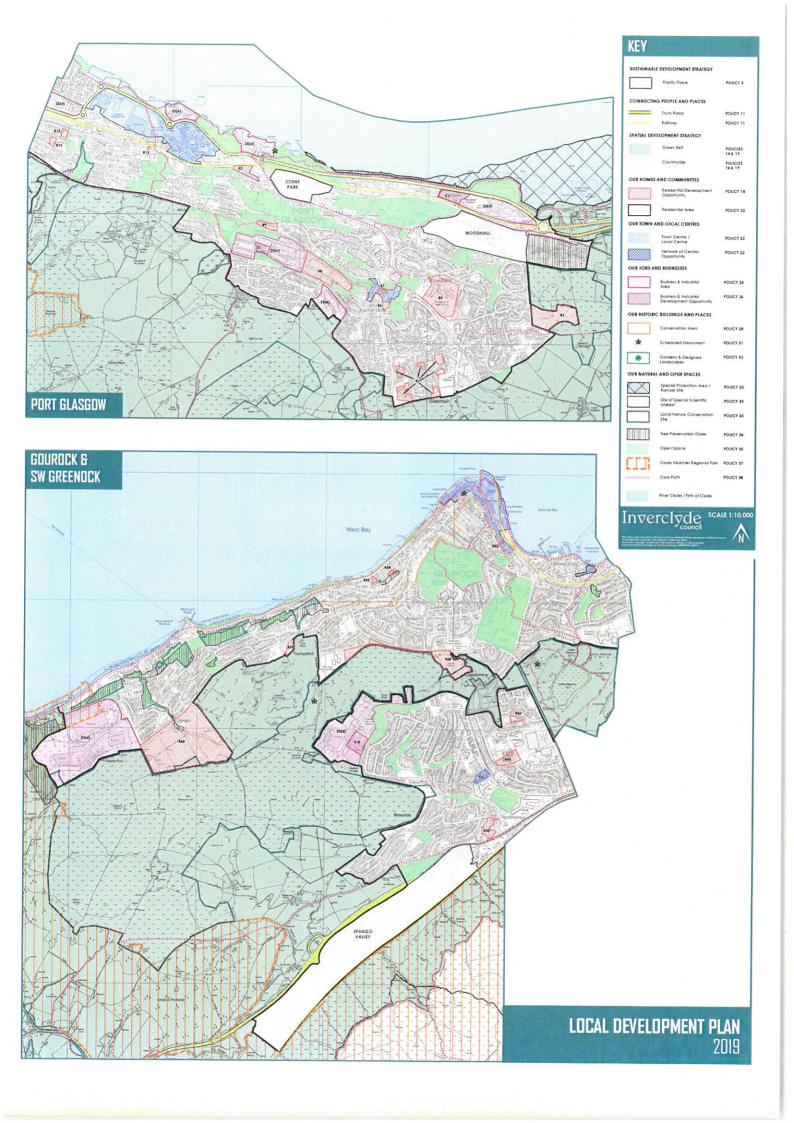

4. Extract of Inverciyde Local Development Plan 2019 including:

Policy 1 – Creating Successful Places
Policy 20 – Residential Areas
Policy 29 – Listed Buildings
(including relevant figures and schedules)

To view full Inverclyde Local Development Plan 2019 see:

https://www.inverclyde.gov.uk/planning-and-the-environment/planning-policy/development-planning/ldp

5. Extract of Inverciyde Local Development Plan 2014 including: