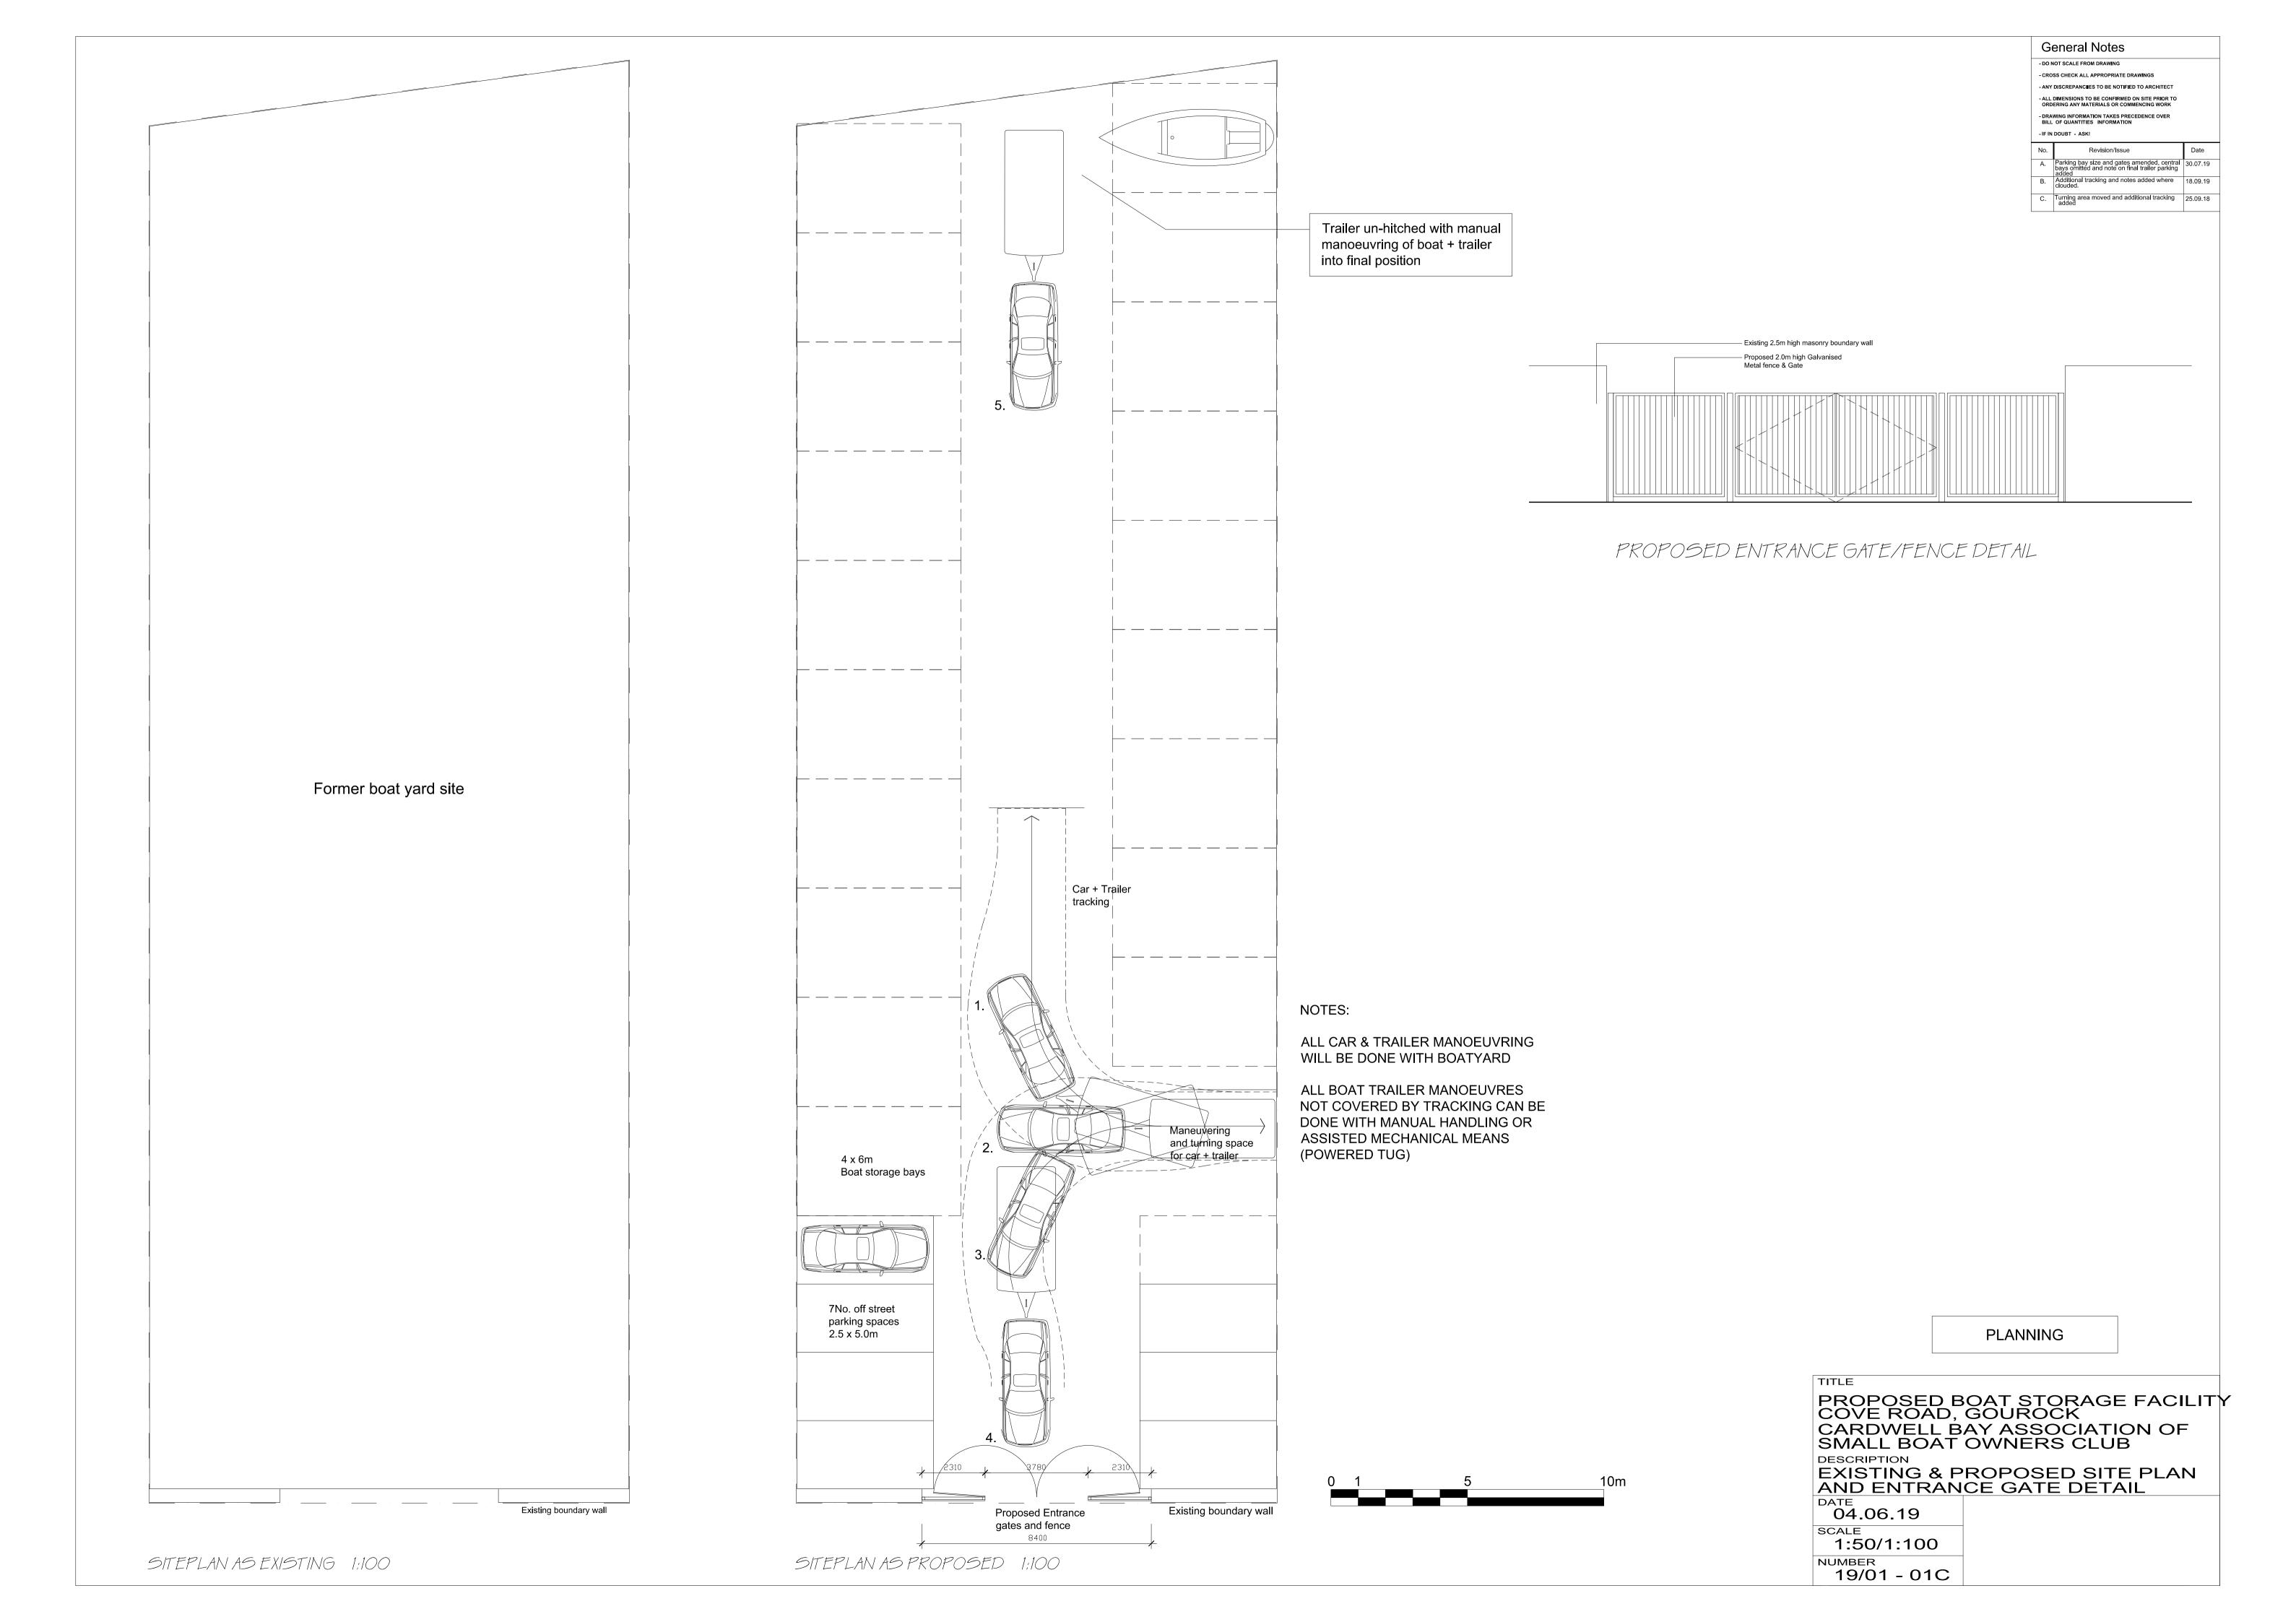

1. PLANNING APPLICATION DATED 5 APRIL 2019 TOGETHER WITH PLANS

2 9 MAR 2019

## PLANNING APPLICATION

Town & Country Planning (Scotland) Act 1997

|                                                                                        | Management Procedure) (Scotland) Regulations 2013            |
|----------------------------------------------------------------------------------------|--------------------------------------------------------------|
| see note 1                                                                             | Coolaina, Magalabolis 2015                                   |
| 1. Particulars of Applicant                                                            | Particulars of Agent (If any) acting on applicants behalf:   |
| Name C. A. S. B. O.  Address. G. D. Berwick Rd  Postcode PA16 OH C.  Telephone Number. | Name                                                         |
| see note 2                                                                             |                                                              |
| 2. Description of Development                                                          |                                                              |
| BOAT STORAGE FACILITY Site Location COVE Road, GOT Site Area (hectares) 0:09940        | Number of dwellinghouses proposedO                           |
| see note 3                                                                             |                                                              |
| 3. Application Type (Tick appropriate box/es)                                          |                                                              |
| (a) Outline Permission  (b) Approval of Reserved Matters  (e) Other (please specify)   | (c) Detailed Permission  (d) Change of Use of land/buildings |
| see note 4                                                                             |                                                              |
| 4. Applicants interest in site (Tick appropriate box)                                  |                                                              |
| (a) Owner  (b) Lessee  (e) Other (please specify) PROSPECTIVE /                        | (c) Tenant                                                   |