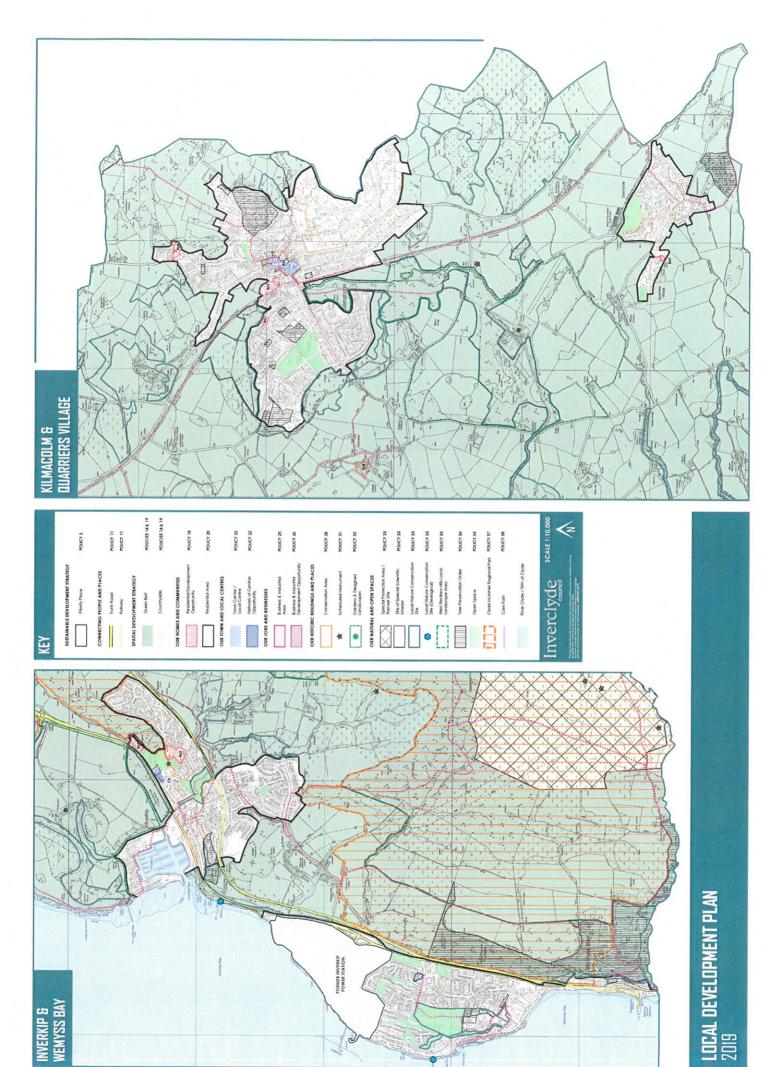

4. Extract of Inverciyde Local Development Plan 2019 including:

Policy 1 – Creating Successful Places
Policy 20 – Residential Areas
Policy 29 – Listed Buildings
(including relevant figures and schedules)

To view full Inverclyde Local Development Plan 2019 see:

https://www.inverclyde.gov.uk/planning-and-the-environment/planning-policy/development-planning/ldp

5. Extract of Inverciyde Local Development Plan 2014 including: