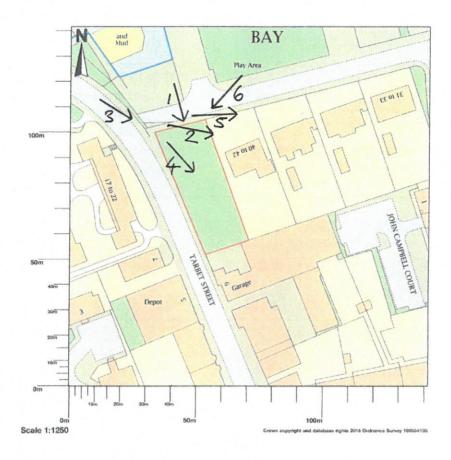

## **Contents**

- 1. Planning Application dated 5 April 2019 together with plans
- 2. Appointed Officer's site photographs (NB: Not before Appointed Officer at time decision made on planning application)
- 3. Appointed Officer's Report of Handling dated 11 October 2019

4. Extract of Inverciyde Local Development Plan 2019 including:

Policy 1 – Creating Successful Places
Policy 20 – Residential Areas
Policy 29 – Listed Buildings
(including relevant figures and schedules)

Policy RES 1 – Safeguarding the Character and Amenity of Residential Areas

Policy RES 3 – Residential Development Opportunities

Policy RES 6 - Non-Residential Development within Residential Areas

Policy HER 5 – The Setting of Listed Buildings