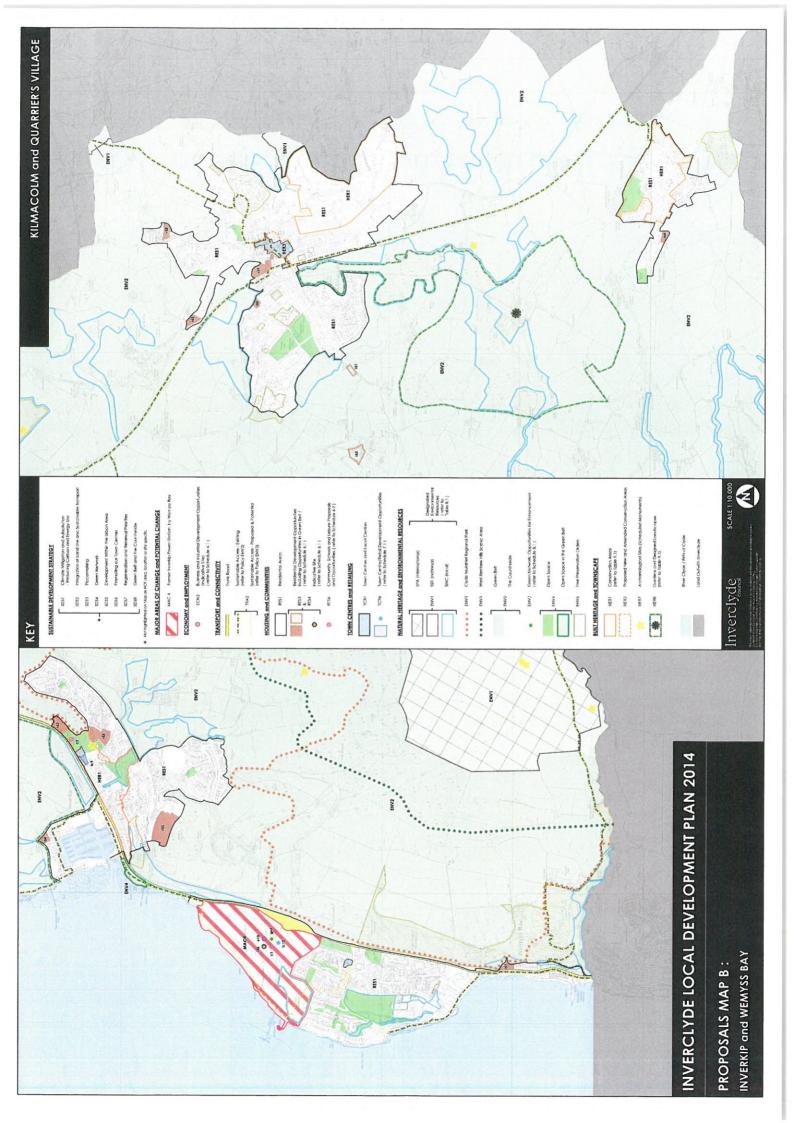

4. Extract of Inverciyde Local Development Plan 2019 including:

Policy 1 – Creating Successful Places
Policy 20 – Residential Areas
Policy 29 – Listed Buildings
(including relevant figures and schedules)

To view full Inverclyde Local Development Plan 2019 see:

https://www.inverclyde.gov.uk/planning-and-the-environment/planning-policy/development-planning/ldp

5. Extract of Inverciyde Local Development Plan 2014 including:

Policy RES 1 – Safeguarding the Character and Amenity of Residential Areas

Policy RES 3 – Residential Development Opportunities

Policy RES 6 - Non-Residential Development within Residential Areas

Policy HER 5 – The Setting of Listed Buildings

(including relevant figures and schedules)

To view full Invercive Local Development Plan 2014 see:

https://www.inverclyde.gov.uk/planning-and-the-environment/planning-policy/development-planning

6. Consultation responses in relation to planning application