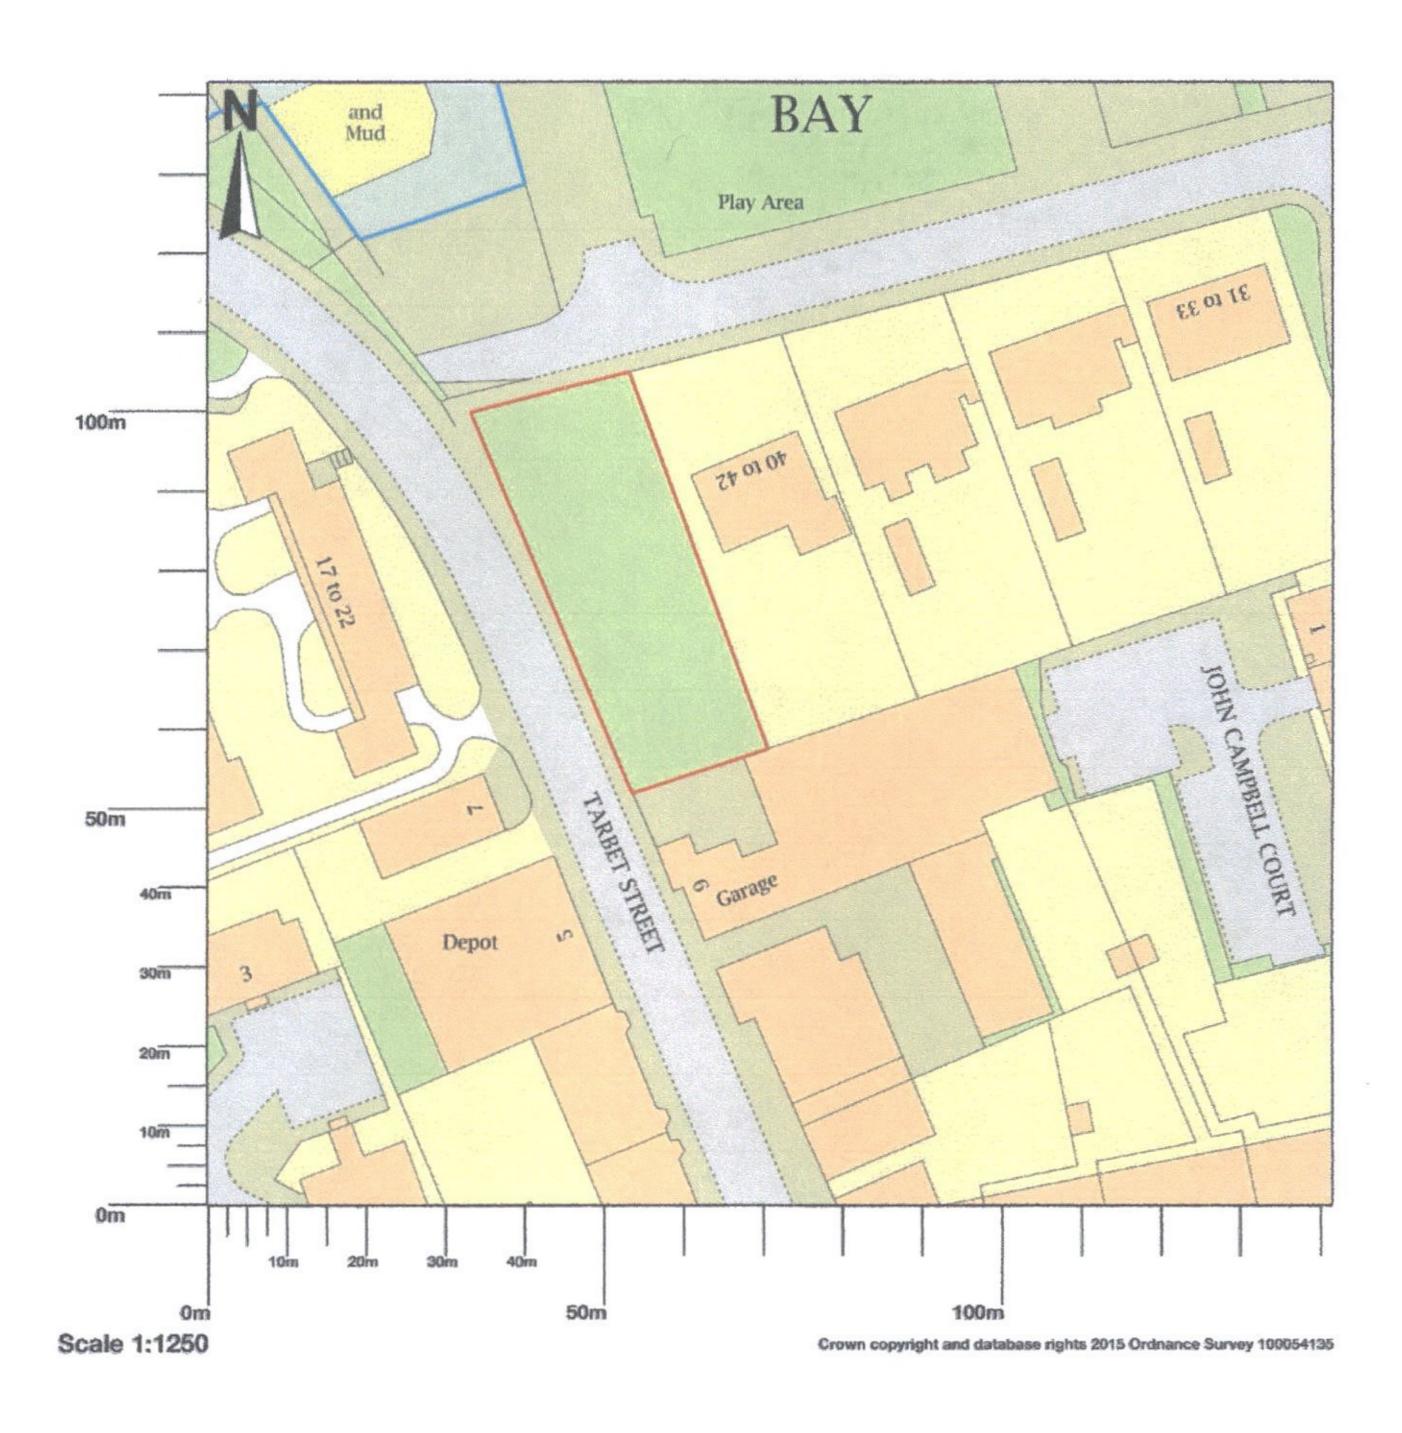

1. PLANNING APPLICATION DATED 5 APRIL 2019 TOGETHER WITH PLANS

2 9 MAR 2019

## PLANNING APPLICATION

Town & Country Planning (Scotland) Act 1997

|                                                                                        | Management Procedure) (Scotland) Regulations 2013            |
|----------------------------------------------------------------------------------------|--------------------------------------------------------------|
| see note 1                                                                             | Coolaina, Magalabolis 2015                                   |
| 1. Particulars of Applicant                                                            | Particulars of Agent (If any) acting on applicants behalf:   |
| Name C. A. S. B. O.  Address. G. D. Berwick Rd  Postcode PA16 OH C.  Telephone Number. | Name                                                         |
| see note 2                                                                             |                                                              |
| 2. Description of Development                                                          |                                                              |
| BOAT STORAGE FACILITY Site Location COVE Road, GOT Site Area (hectares) 0:09940        | Number of dwellinghouses proposedO                           |
| see note 3                                                                             |                                                              |
| 3. Application Type (Tick appropriate box/es)                                          |                                                              |
| (a) Outline Permission  (b) Approval of Reserved Matters  (e) Other (please specify)   | (c) Detailed Permission  (d) Change of Use of land/buildings |
| see note 4                                                                             |                                                              |
| 4. Applicants interest in site (Tick appropriate box)                                  |                                                              |
| (a) Owner  (b) Lessee  (e) Other (please specify) PROSPECTIVE /                        | (c) Tenant                                                   |